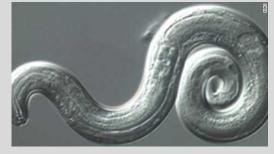

## Tuesday, February 13, 2018 at 4:00-6:00 pm

Featuring Dr. William Herrera, Neurologist at Hilo Medical Center

Dr. William Herrara Neurologist

Angiostrongylus

Semi Slug