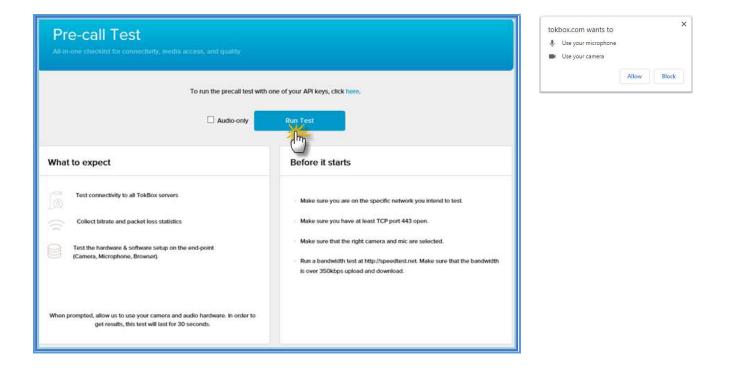

#### Email # 1 Telehealth Visit Tech Check

The email will contain a link for you to test the device you will be using for your telehealth visit.

Click the Run Test button. Your computer or device will be evaluated to make sure your telehealth visit will run smoothly.

Note: You may see a pop-up asking for access to your camera and microphone. Click Allow to complete the test.