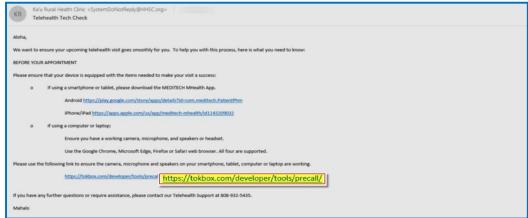

#### Getting Ready for your Telehealth Visit

Prior to your scheduled telehealth visit, you will receive two emails:

- 1) Telehealth Visit Tech Check to test your device prior to check-in
- 2) A Telehealth Visit Appointment link to start your scheduled Telehealth Check-in.

#### Email # 1 Telehealth Visit Tech Check

The email will contain a link for you to test the device you will be using for your telehealth visit.

Click the Run Test button. Your computer or device will be evaluated to make sure your telehealth visit will run smoothly.

Note: You may see a pop-up asking for access to your camera and microphone. Click Allow to complete the test.