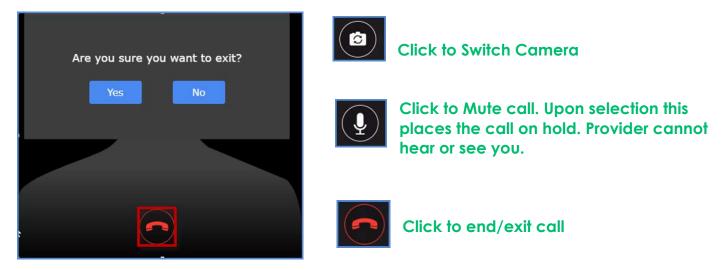

#### Q: How do I exit or end my telehealth visit?

A: Click on red phone to exit or end your telehealth visit