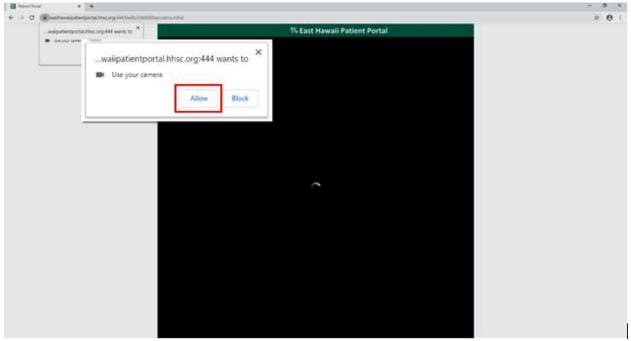

Note: You may see a pop-up asking for access to your camera and microphone. Click Allow to complete the test.