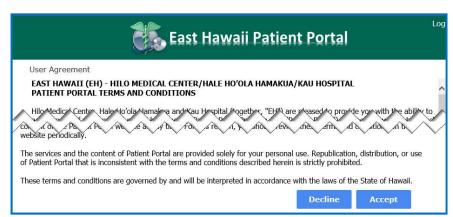

The next screen is the user agreement. Scroll to the bottom and click Accept.

Your portal account has been created.