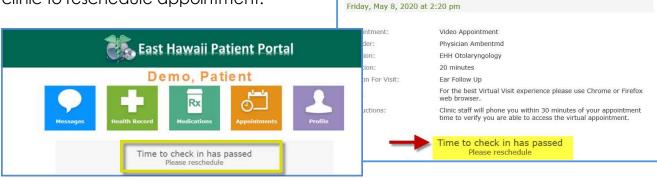

## Q: What happens if I check in too late for my telehealth visit?

A: Message appears in patient portal stating check-in has passed and to please contact the clinic to reschedule appointment.

Learn More