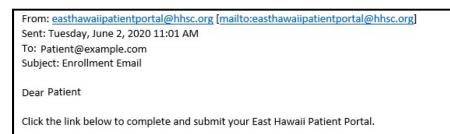

## How do I get an East Hawaii Patient Portal account?

Ask the East Hawaii Clinic office staff for an account when you check in or check out. Clinic office staff will verify or collect your email address. Once we have your email address recorded in your patient chart, we will send you an enrollment email. The email you receive will be from <u>easthawaiipatientportal@hhsc.org</u> and should look like the email below. This message will include a link. Click the link to set up your East Hawaii Patient Portal account. The link is only good for 5 days. Depending on your email settings, the message might be in your spam/trash/junk mail.