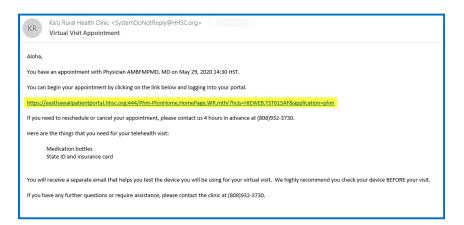

## How do I get an East Hawaii Patient Portal account?

Ask the East Hawaii Clinic office staff for an account when you check in or check out. Clinic office staff will verify or collect your email address. Once we have your email address recorded in your patient chart, we will send you an enrollment email. The email you receive will be from <u>easthawaiipatientportal@hhsc.org</u> and should look like the email below. This message will include a link. Click the link to set up your East Hawaii Patient Portal account. The link is only good for 5 days. Depending on your email settings, the message might be in your spam/trash/junk mail.

https://easthawaiipatientportal.hhsc.org:444/extsignon.mthz?signonurl=%2FPhm-PhmHome.HomePage.WR.mthr%3Fhcis%3DHIEWEB.TST615AF%

You can instead fill out an Authorization for Disclosure of Protected Health Information to Patient Portal form and turn it in to our Medical Records department or the clinic you go to. Expect up to one week from the day you submit your form for Medical Records to send you an **Enrollment email**. The form is available online at <u>https://hilomedicalcenter.org</u> to download, print, and complete.