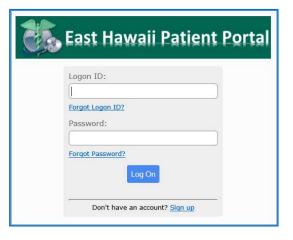

When you click the link from your enrollment email you will see this screen. Create a new Logon ID. Create a password and re-enter it to confirm. Choose and answer three security questions. The security questions you choose and answers you enter will be used if you need to reset your Logon ID or password.