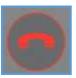

#### Q: How do I exit or end my telehealth visit?

A: Click on red phone to exit or end your telehealth visit